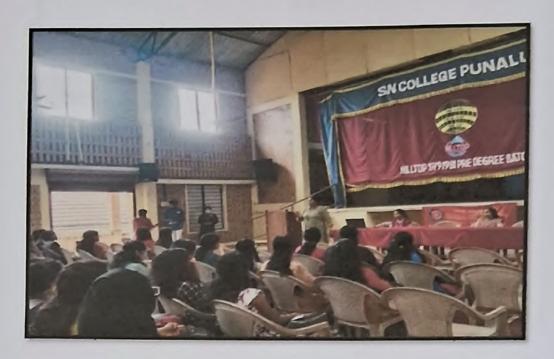

### NOTICE

11 September 2023

To be read in all first-year classes

Students who have enrolled for the Certificate Course in Communicative English is informed that the classes will be conducted on Tuesdays and Thursdays from 04:00 p.m. to 05:30 p.m. Inauguration of the course is to be held at 4:00 pm on 12/09/23 in the indoor auditorium .