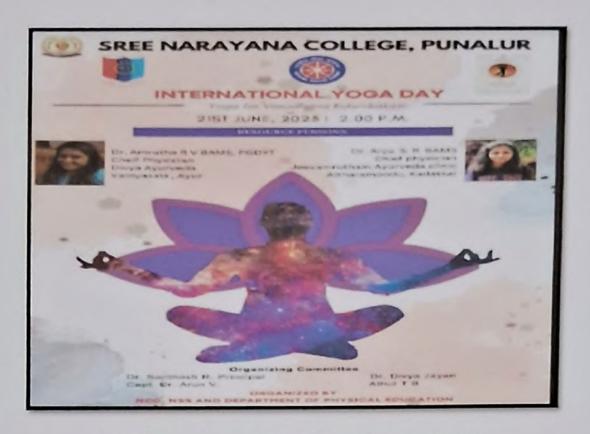

# Photographs and brochure of International Yoga Day celebration organised jointly by NSS, NCC, and Physical Education Department

Brochure of International Yoga Day celebration

2023-2024