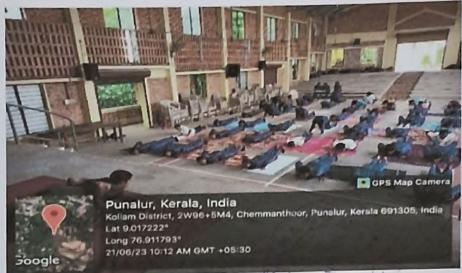

Following this, another programme was organised, the NSS unit of S.N. College, Punalur. NSS conducted a seminar and practise sessions based on the Yogasanas, Pranayamas and Dhyan. Both NCC cadets and NSS volunteers participated in the programme. The campus community including 68 NCC Cadets of the S.N. College, 78 NSS volunteers and faculty members participated in this event. The event started at 2:00 PM in the evening at college auditorium. The session was inaugurated by Capt. Dr. Arun V, NCC officer with Prayer. Classes were handled by Dr. Amrutha R.V (Chief Physician, Divya Ayurveda Vaidyasala, Ayur) and Dr. Anju S. R (Chief Physician, Jeevamrutham Ayurveda Clinic, Kadakkal).

There was a warming up session (neck rotation, shoulder rotation, hip and kneerotation etc.) which was followed by the session on Asanas. Various asasnas were performed as per the guidelines given by the Ministry. These include dasanas in standing positions (such as Tadasan, Vrukasan etc.), asanas in seating position (Bhadarsan, Shashankasan etc.), Sleeping position onstomach(Bhujanhgasan, Makrasan etc.), Sleeping position (Sarvangasan, Shavasan). This was followed by Pranayam. The programme ended up by 4.00 pm in the evening.