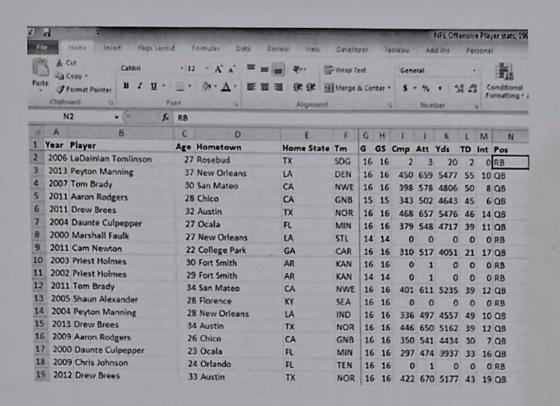

# Sree Narayana College, Punalur

# AQAR 2023-24

**Criterion 5.1.3**: Capacity building and Skill enhancement initiatives taken by the institution include the following. 1. Soft skills, 2.Language and Communication Skill , 3. Life Skill(yoga, physical fitness, health and hygiene) 4.ICT/Computing Skill.