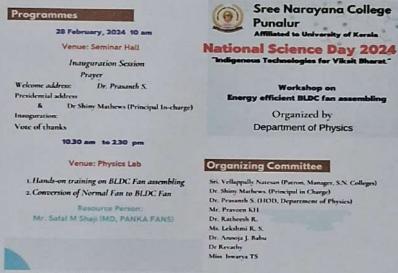

cs S N College, Punalur

#### DEPARTMENT OF PHYSICS SREE NARAYANA COLLEGE, PUNALUR

#### REPORT WORK SHOP ON ENERGY EFFICIENT BLD FAN ASSEMBLING

The Department of Physics organized a workshop on "Energy efficient BLDC fan assembling" in connection with National Science Day 2024 on 28 February, 2024 at college seminar hall. The program was stated with prayer. Dr. Prasanth S HOD, Department of physics (organizing coordinator) welcomes all the participants. Dr. Shiny Mathews, principal In Charge inaugurated the program. Mr. Safal M Shaji, MD, PANKA FANS handles the session of the program. The session provides handson training on BLD fan assembling and conversion of normal fan to BLDC fan. 25 participants attended the program.

The brochure and photograph of the programme is attached below.



#### Brochure of the programme



Photograph of the programme