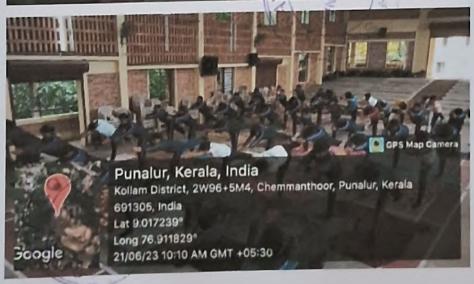

Following this, another programme was organised, the NSS unit of S.N. College, Punalur. NSS conducted a seminar and practise sessions based on the Yogasanas, Pranayamas and Dhyan. Both NCC cadets and NSS volunteers participated in the programme. The campus community including 68 NCC Cadets of the S.N. College, 78 NSS volunteers and faculty members participated in this event. The event started at 2:00 PM in the evening at college auditorium. The session was inaugurated by Capt. Dr. Arun V, NCC officer with Prayer. Classes were handled by Dr. Amrutha R.V (Chief Physician, Divya Ayurveda Vaidyasala, Ayur) and Dr. Anju S. R (Chief Physician, Jeevamrutham Ayurveda Clinic, Kadakkal).

There was a warming up session (neck rotation, shoulder rotation, hip and kneerotation etc.) which was followed by the session on Asanas. Various asasnas were performed as per the guidelines given by the Ministry. These include dasanas in standing positions (such as Tadasan, Vrukasan etc.), asanas in seating position (Bhadarsan, Shashankasan etc.), Sleeping position onstomach(Bhujanhgasan, Makrasan etc.), Sleeping position (Sarvangasan, Shavasan). This was followed by Pranayam. The programme ended up by 4.00 pm in the evening.