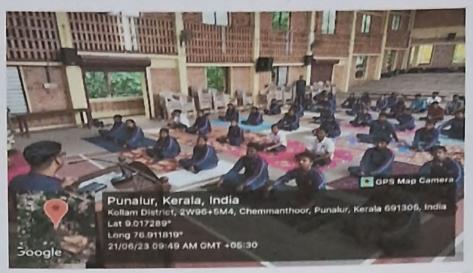

# International Yoga day Celebrations

On International Yoga Day, 21.06.2022, NCC of S.N. College, Punalur celebrated this auspicious occasion by performing Yoga under the guidance and supervision of our Ex Senior NCC cadet, JUO, SUJITHA S (KL 20 SW A 120203). The campus community including 52 NCC Cadets of the S.N. College participated in this event. The event started at 09: 00 AM in the morning. The session was inaugurated by the Principal Dr. R. Santhosh, with Prayer.

There was a warming up session (neck rotation, shoulder rotation, hip and knee rotation etc.) which was followed by the session on Asanas. Various asasnas were performed as per the guidelines given by the Ministry. These included asanas in standing positions (such as Tadasan, Vrukasan etc.), asanas in seating position (Bhadarsan, Shashankasan etc.), Sleeping position on stomach(Bhujanhgasan, Makrasan etc.), Sleeping position (Sarvangasan, Shavasan). This was followed by Pranayam.