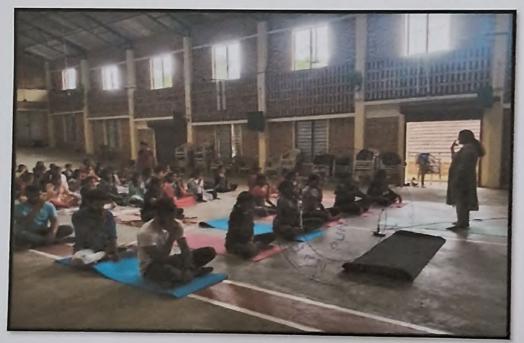

Following this, another programme was organised, the NSS unit of S.N. College, Punalur. NSS conducted a seminar and practise sessions based on the Yogasanas, Pranayamas and Dhyan. Both NCC cadets and NSS volunteers participated in the programme. The campus community including 68 NCC Cadets of the S.N. College, 78 NSS volunteers and faculty members participated in this event. The event started at 2:00 PM in the evening at college auditorium. The session was inaugurated by Capt. Dr. Arun V, NCC officer with Prayer. Classes were handled by Dr. Amrutha R.V (Chief Physician, Divya Ayurveda Vaidyasala, Ayur) and Dr. Anju S. R (Chief Physician, Jeevamrutham Ayurveda Clinic, Kadakkal).

# Photographs and brochure of International Yoga Day celebration organised jointly by NSS, NCC, and Physical Education Department

Brochure of International Yoga Day celebration

2023-2024