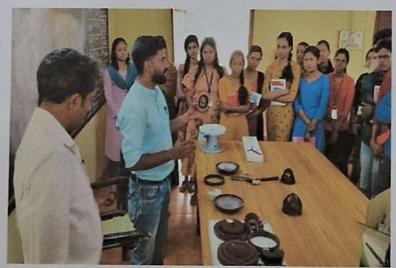

RTMENT OF PHYSICS SREE NARAYANA COLLEGE, PUNALUR

#### REPORT WORK SHOP ON ENERGY EFFICIENT BLD FAN ASSEMBLING

The Department of Physics organized a workshop on "Energy efficient BLDC fan assembling" in connection with National Science Day 2024 on 28 February, 2024 at college seminar hall. The program was stated with prayer. Dr. Prasanth S HOD, Department of physics (organizing coordinator) welcomes all the participants. Dr. Shiny Mathews, principal In Charge inaugurated the program. Mr. Safal M Shaji, MD, PANKA FANS handles the session of the program. The session provides handson training on BLD fan assembling and conversion of normal fan to BLDC fan. 25 participants attended the program.

The brochure and photograph of the programme is attached below.



#### Brochure of the programme



Photograph of the programme